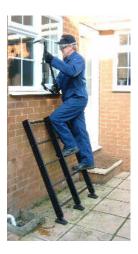

## PPE070 GROUND LEVEL ASSAULT LADDER

- Lightweight Aluminium Construction
- Easily stored and carried

- Black finish
- 2 Man Capability

Llightweight, strong, go-anywhere, double section assault ladder that is tough enough for most MOE applications especially ground floor window entries. Manufactured in the UK to BSEN 131 from box section aluminium, the ends of the stiles are fitted with non-slip, wrap around rubber feet to provide extra stability on slippery surfaces. The rungs of the ladder made from non-slip swage aluminium.

Colour - Black Length - 1220mm Width - 910mm Weight - 10kg