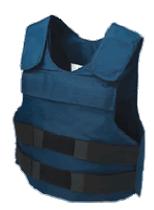

## **Tactical Concealable Vest**

The Tactical Concealable Vest can be worn overtly or covertly and provides front, back and side protection. Available in Level II or Illa with the option to up armour using our range of ballistic plates to Level IV.

Features:

Adjustable side closure design Area of ballistic coverage (large): 0.29m2 (0.95ft2) Front to back wrap around ballistic protection 6 size adjustment straps Removable ballistic panels in a water proof sealed PVC bag Washable outer covers Separate female version

Colours: Olive Drab, Desert Tan, Black, U.N. Blue, Navy Blue, White