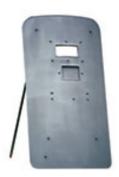

## MINE SHIELD

The MINE SHIELD is a special shield designed specifically for mine clearance work and the operatives that require protection from small anti-personnel mines during clearance operations.

The shield has two telescopic legs that can be placed into the ground to support it in the upright position. A view port is located centrally, below which there is a sliding hatch for the use of a manipulator.

Colours: Standard colours are Black or Olive drab. Other colours are

available to special order.

Ballistic Performance: Fragmentation resistance - 17 grain V50 in accordance with

STANAG 2920 - 650m/sec

Dimensions:

 Overall
 1000 x 700mm

 Window
 165 x 255mm

 Port
 100 x 145mm

Weight: 12.4kg