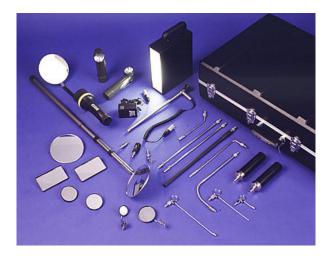

## **EOD081 COMPREHENSIVE VISUAL SEARCH KIT**

NATO Stock Number: 6665-99-395-8306

Designed for use by specialist Police, EOD or Customs search operators when searching building or vehicles, be it in the search for IEDs (Improvised Explosive Devices) or hidden contraband. The kit contains a selection of interchangeable mirrors which can be attached to a long or short arm, light probes and light sources, including two right angled torches and a fluorescent hand lamp. The kit also contains a side viewing rigid 12mm diameter lamp lit endoscope for cavity searches in hard to reach areas. Kit contents:

| Illuminated Magnifier Head With X8 Lens                               | (1 off) |
|-----------------------------------------------------------------------|---------|
| Battery Handle Medium (accepts 2 Xc Cells)                            | (2 off) |
| 65mm Round Articulated Mirror To Fit Mes Probes                       | (1 off) |
| 38mm Round Articulated Mirror To Fit Mes Probes                       | (1 off) |
| Accessory Holder Large,                                               | (1 off) |
| Mes Lamp Holder And Bulb, Converts Battery Handle To Torch            | (1 off) |
| Recovery Magnet                                                       | (1 off) |
| Angled Extension For Probes                                           | (1 off) |
| Rigid Mes Bulb Probe 380mm Long                                       | (1 off) |
| Straight Extension For Probes 380mm Lg                                | (1 off) |
| Stayput Flexible Mes Bulb Light Probe                                 | (1 off) |
| Cold Light Mes Bulb Light Probe 380mm Lg                              | (1 off) |
| 5mm Bore Viewing Sleeve 150mm Long To Fit 3mm Light Probe 150mm Long  | (1 off) |
| 3mm Diameter Light Probe 50mm Long                                    | (1 off) |
| 3mm Diameter Light Probe 150mm Long                                   | (1 off) |
| 3mm Diameter Light Probe 200mm Long                                   | (1 off) |
| 10mm Bore Viewing Sleeve 50mm Long To Fit 3mm Light Probe 50mm Long   | (1 off) |
| 10mm Bore Viewing Sleeve 200mm Long To Fit 3mm Light Probe 200mm Long | (1 off) |
| 7mm Dia Curved Light Probe 250mm Long                                 | (1 off) |
| Telescopic Inspection Arm                                             | (1 off) |
| Rigid Torch Arm With Torch                                            | (1 off) |
| 65 X 115 Rectangular Plano Screw Fitting Mirror                       | (2 off) |
| 140mm Diameter Wide Convex Screw Fitting Mirror                       | (3 off) |
| 65mm Dia Plano Screw Fitting Mirror                                   | (2 off) |
| Fluorescent Hand Lamp UK Plug Charger                                 | (1 off) |
| UK Battery Charger For Power Pack                                     | (1 off) |
| Rigid Endoscope 12mm Diameter, 300mm Long 12v                         | (1 off) |
| Angled Military Torch                                                 | (2 off) |
| Foam Lined Fitted Case                                                | (1 off) |