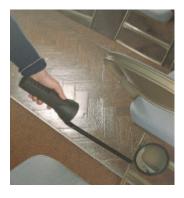

## **EOD005 SHORT ARM MIRROR**

Never has the need for vigilance been greater, be it on the look out for people, explosives or contraband. As such DSE International's range of search mirrors is designed to be comfortable, robust and offer a high level of illumination to help pinpoint any suspicious objects.

A short rigid mirror arm fitted, as standard, with a 2D cell splash-proof rubber sleeved torch. The mirror mount is set at 45° and is supplied with a 140mm mirror as standard although other mirrors are available. Other features include a lanyard for secure handling and a spare Lamp enclosed in the base cap of the Torch.

An ideal mirror system for general purpose security and under-vehicle searches.

Weight: 835g Length: 470mm